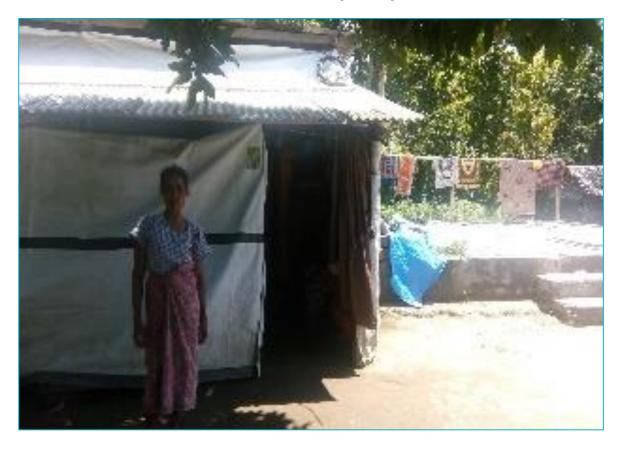

#### **Jumaah Family**

After an earthquake destroyed his house, the only thing Jumaah (46) could do was to build a temporary house with available materials that could be found and to have it erected in his farm field so he can watch them. It was an unsuitable shelter for his family, but he could not do better.

The Permanent Houses built the government on the previous land still could not be occupied until now, he does not know when it would be completed.

So, when his family was chosen as the beneficiary of the Temporary Shelter Program from Habitat & Yayasan Allianz Peduli, his family was very happy to have a much better shelter.