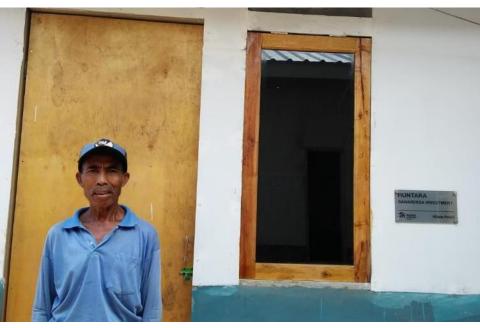

### **Dasawi Family**

For Mr. Dasawi's family, living with his child in an undecent temporary shelter is his only choice after an earthquake destroys his home.

Mr. Dasawi (70 y.o.) is an elderly and that creates limitation in doing his daily activities as a farmer. Receiving a proper temporary shelter from the Yayasan Allianz Peduli & Habitat is truly exciting news for his family because the Permanent Home from the government is still under construction & they don't know when it will be finished.