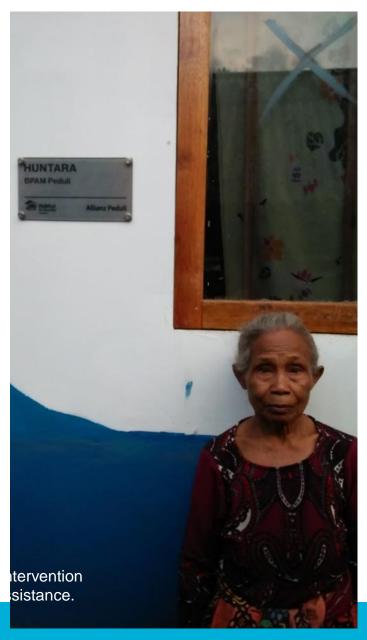

### Sihani Family

Mrs. Sihani could not hold her tears when she reminisce the earthquake that hit her village on 28th September 2019. Besides loosing her house, her husband also passed away in temporary camp because of the injuries he sustained when the collapsed house hit him. Her spirit to continue her life was gone, until she got a new house (temporary shelter) from Habitat.

"I am already old, my house is gone and my husband is dead, what kind of work should I do to re-build my own house?", says Mrs. Sihani while her tear drops.

"Thank God now I have a home. Even if it is called a temporary shelter but for me this is home. Let me spend the rest of my life in this home. Work as best I can for my daily needs and grow my children," she said while closing the conversation.

### 3. Sihani - Inspirasi Indonesia Membangun (2/5)