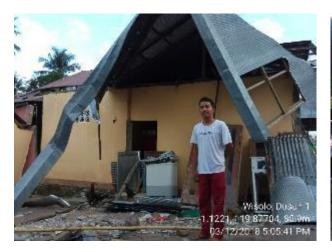

Wahana Visi Indonesia) Supporting 349 families in Sigi District



#### 15 Community Rubble Removal Kit

Supporting 150 families: 70 families Sigi District and 80 families in Donggala District



#### **182 Individual Toilets**

Supporting 7 families in Sigi District and 175 families in Donggala District



#### **5 Water Filtration Systems**

Supporting 274 families Sigi District and 187 families in Donggala District, In collaboration with Arbeiter Samariter Bund & Shell



Makassar

#### 945 Transitional Shelters

Supporting 497 families in Sigi District and 448 families in Donggala District





### **CENTRAL SULAWESI:**





# CONDITION AFTER EARTHQUAKE IN CENTRAL SULAWESI

The status and condition of the houses in Dolo Selatan sub-district after the earthquake are below:



















# PROJECT LOCATION in CENTRAL SULAWESI Funded by Yayasan Allianz Peduli



# **SAMBO Village**

- ✓ SAMBO village is part of Dolo Selatan Sub-District, Sigi District – Central Sulawesi
- ✓ There are 4 Hamlets: 334 Household, 1.437 people
- ✓ Livelihood: 53% farmers, 12% Carpentry,
   17% Labor, 1% Civil Servants; 2% Migran,
   15% Other

Achievement of the target to build 10 transitional shelters is 100%.

# PROJECT ACCOMPLISHMENT as of 29 February 2020 in Central Sulawesi funded by Yayasan Allianz Peduli



#### TRANSITIONAL SHELTER

10 Transitional Shelter in Sambo Village, Dolo Selatan sub-district, Sigi district, Central Sulawesi

| No. | Address       | Homeowner  | GPS Coordinate               | Donor                               | Time of Finish  |
|-----|---------------|----