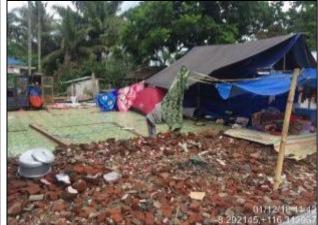

# CONDITION AFTER EARTHQUAKE IN CENTRAL SULAWESI

The status and condition of the houses in Dolo Selatan sub-district after the earthquake are below: