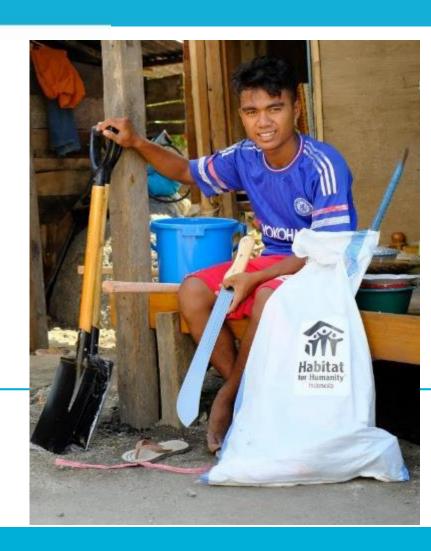

With the support of international and local donors, Habitat for Humanity Indonesia was able to raise resources that covered the emergency phase of the response to early recovery response

From October 2018 to September 2019, 2.565 families have been supported through various interventions, and one of them is transitional shelter in Sambo community funded by Yayasan Allianz Peduli