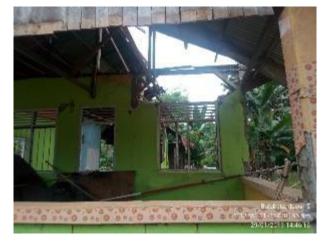

# CONDITION AFTER EARTHQUAKE IN CENTRAL SULAWESI

The status and condition of the houses in Dolo Selatan sub-district after the earthquake are below:

# **SAMBO Village**

- ✓ SAMBO village is part of Dolo Selatan Sub-District, Sigi District – Central Sulawesi
- ✓ There are 4 Hamlets: 334 Household, 1.437 people
- ✓ Livelihood: 53% farmers, 12% Carpentry,
   17% Labor, 1% Civil Servants; 2% Migran,
   15% Other