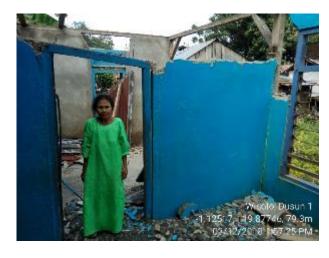

# CONDITION AFTER EARTHQUAKE IN CENTRAL SULAWESI

The status and condition of the houses in Dolo Selatan sub-district after the earthquake are below:

# **SAMBO Village**

- ✓ SAMBO village is part of Dolo Selatan Sub-District, Sigi District – Central Sulawesi
- ✓ There are 4 Hamlets: 334 Household, 1.437 people
- ✓ Livelihood: 53% farmers, 12% Carpentry,
   17% Labor, 1% Civil Servants; 2% Migran,
   15% Other