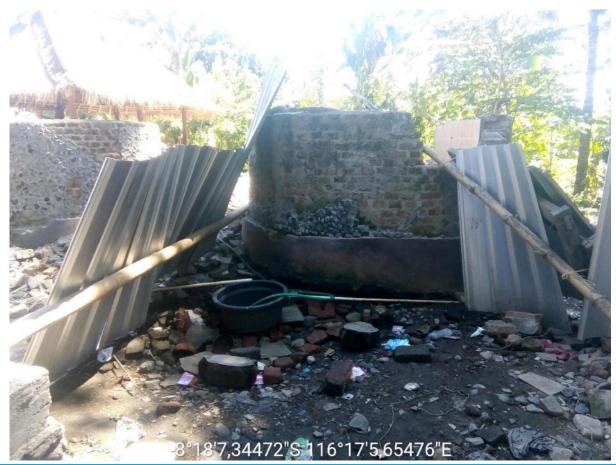

ent," said Anip. It's a relief if this family finally has a better, stronger, closed and safe toilet. "I am very thankful to Habitat, without this help, surely I would still be uncomfortable. In addition, the toilet from Habitat is also build strongly. Unlike my old toilet, the wall had gone, destroyed by the earthquake," said Anip.

During the construction process, this family had also actively helped the handyman who happened to be her deceased husband. "My late husband lifted the cement, concrete, sand, and others. When the handyman came, my late husband also helped him. So we feel that we really owned this toilet," she added.

#### 1. SUTIYA HADI W.

# **BEFORE**





### 2. SARUDIP

# **BEFORE**





# 3. MULIAP





# 4. UTIP





### 5. ARIADI





#### 6. ANIP





#### 7. KARDAP





# 8. MARSUDI







# PROJECT PROGRESS as of December 31<sup>st</sup> 2019 in Lombok, West Nusa Tenggara



# 24 unit Individual Toilet FINISHED

| No | Address                | Name         | GPS Coordinate                   | Time of Finish   |  |
|----|------------------------|--------------|----------------------------------|------------------|--|
| 1  | Dusun Dasan Beleq RT 1 | RADEN TANDUR | 8° 16' 23" S 116° 18' 54" E      | 13 December 2019 |  |
| 2  | Dusun Gumantar RT 2    | SEKEDIN      | 8° 17' 18,09" S 116° 18' 6,76" E | 13 December 2019 |  |
| 3  | Dusun Dasan Beleq RT 1 | MAHAT        | 8° 17' 56" S 116° 17' 21" E      | 13 December 2019 |  |
| 4  | Dusun Dasan Beleq RT 1 | JUMAJI       | 8° 18' 8" S 116° 17' 6" E        | 13 December 2019 |  |
| 5  | Dusun Paok Gading R