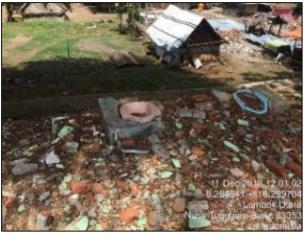

# CONDITION AFTER EARTHQUAKE IN CENTRAL SULAWESI

The status and condition of the houses in Dolo Selatan sub-district after the earthquake are below: