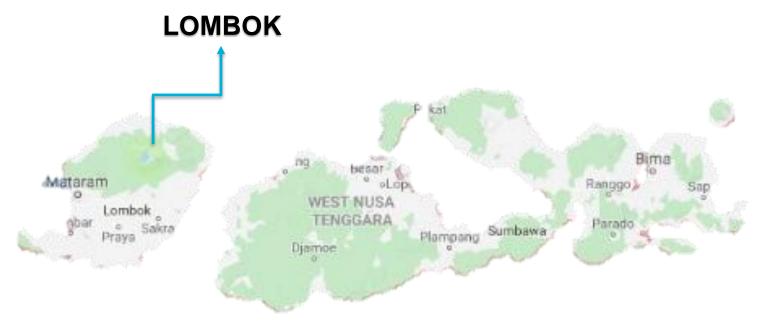

# DISASTER RESPONSE PROJECT IN LOMBOK, WEST NUSA TENGGARA

### BACKGROUND LOMBOK, WEST NUSA TENGGARA DISASTER RESPONSE

In response to the needs of affected families caused by the 6,4 Richter Scale earthquake on July 29<sup>th</sup>, 2018 and the 6,4 Richter Scale earthquake on August 5<sup>th</sup>, 2018 in Lombok, West Nusa Tenggara, Habitat for Humanity Indonesia launched an appeal for support to provide immediate relief and assist in the recovery enabling families to recover and rebuild their lives.