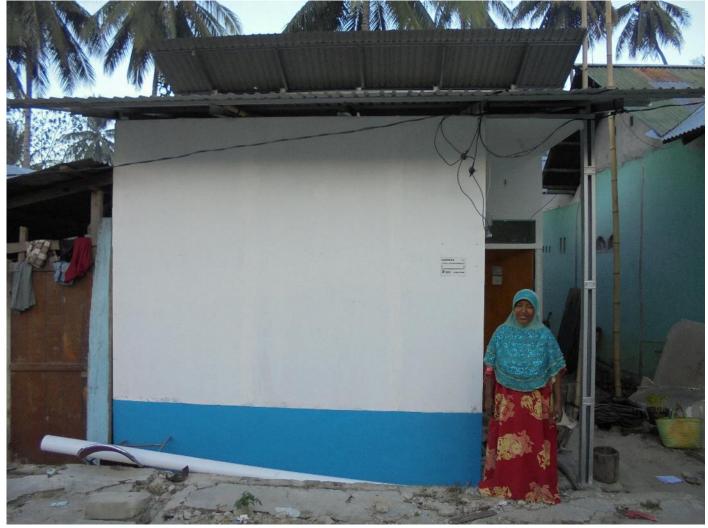

### 3. Sihani - Inspirasi Indonesia Membangun (2/5)

### Sihani Family

Mrs. Sihani could not hold her tears when she reminisce the earthquake that hit her village on 28th September 2019. Besides loosing her house, her husband also passed away in temporary camp because of the injuries he sustained when the collapsed house hit him. Her spirit to continue her life was gone, until she got a new house (temporary shelter) from Habitat.

"I am already old, my house is gone and my husband is dead, what kind of work should I do to re-build my own house?", says Mrs. Sihani while her tear drops.

"Thank God now I have a home. Even if it is called a temporary shelter but for me this is home. Let me spend the rest of my life in this home. Work as best I can for my daily needs and grow my children," she said while closing the conversation.