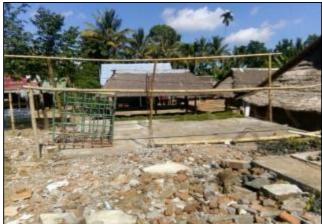

# CONDITION AFTER EARTHQUAKE IN CENTRAL SULAWESI

The status and condition of the houses in Dolo Selatan sub-district after the earthquake are below: