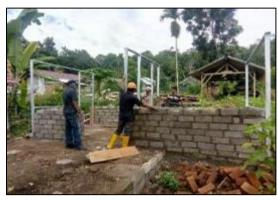

# **SAMBO Village**

- ✓ SAMBO village is part of Dolo Selatan Sub-District, Sigi District – Central Sulawesi
- ✓ There are 4 Hamlets: 334 Household, 1.437 people
- ✓ Livelihood: 53% farmers, 12% Carpentry,
   17% Labor, 1% Civil Servants; 2% Migran,
   15% Other

Achievement of the target to build 10 transitional shelters is 100%.