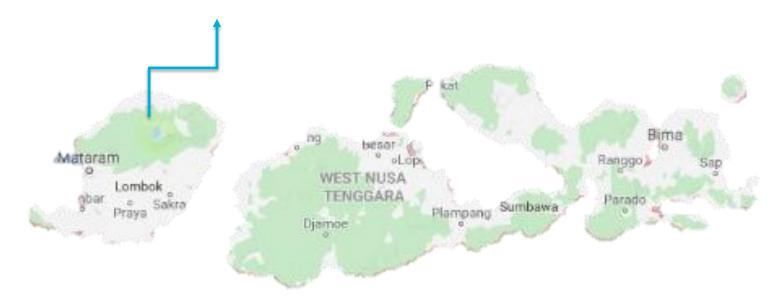

# DISASTER RESPONSE PROJECT IN LOMBOK, WEST NUSA TENGGARA

### BACKGROUND LOMBOK, WEST NUSA TENGGARA DISASTER RESPONSE

In response to the needs of affected families caused by the 6,4 Richter Scale earthquake on July 29<sup>th</sup>, 2018 and the 6,4 Richter Scale earthquake on August 5<sup>th</sup>, 2018 in Lombok, West Nusa Tenggara, Habitat for Humanity Indonesia launched an appeal for support to provide immediate relief and assist in the recovery enabling families to recover and rebuild their lives.