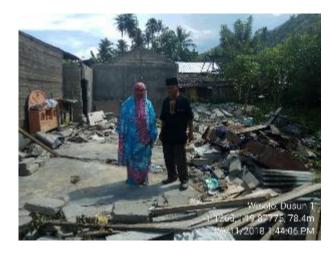

# CONDITION AFTER EARTHQUAKE IN CENTRAL SULAWESI

The status and condition of the houses in Dolo Selatan sub-district after the earthquake are below: