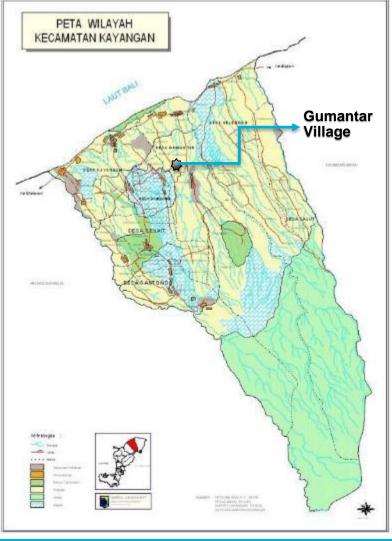

# **Gumantar Village**

- ✓ Gumantar village is part of Kayangan Sub-District, North Lombok District – West Nusa Tenggara
- ✓ There are 16 Hamlets with Habitat focus on 5 hamlet with population of 688 families
- ✓ Livelihood: 90% farmers, 5% daily laborers, 5% merchant & employee