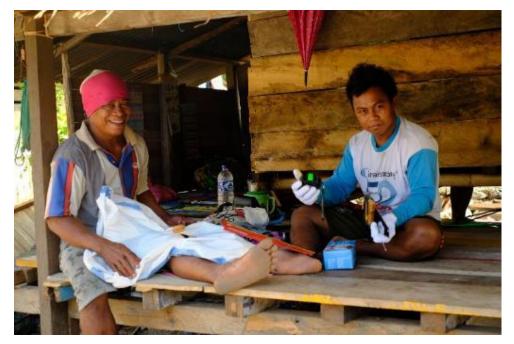

With the support of international and local donors, Habitat for Humanity Indonesia was able to raise resources that covered the emergency phase of the response to early recovery response

From October 2018 to September 2019, 2.565 families have been supported through various interventions, and one of them is transitional shelter in Sambo community funded by Yayasan Allianz Peduli