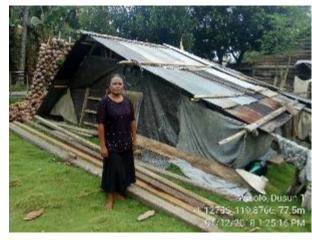

# CONDITION AFTER EARTHQUAKE IN CENTRAL SULAWESI

The status and condition of the houses in Dolo Selatan sub-district after the earthquake are below:

# **SAMBO Village**

- ✓ SAMBO village is part of Dolo Selatan Sub-District, Sigi District – Central Sulawesi
- ✓ There are 4 Hamlets: 334 Household, 1.437 people
- ✓ Livelihood: 53% farmers, 12% Carpentry,
   17% Labor, 1% Civil Servants; 2% Migran,
   15% Other