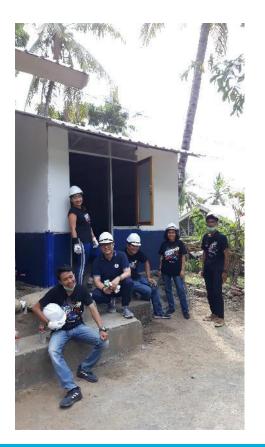

Walling

**Upper Partition** 

**Finishing** 

**Finished** 

Volunteers of Yayasan Allianz Peduli Constructing the T-Shelters on September 6th, 2019

Volunteers of Yayasan Allianz Peduli Constructing the T-Shelters on September 6<sup>th</sup>, 2019

Ceremonial handover to the community by Chairman of Yayasan Allianz Peduli