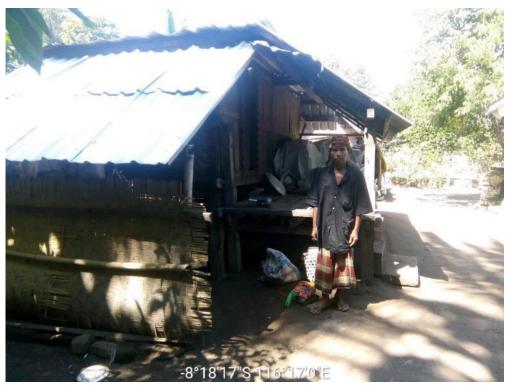

### Sihani Family

Mrs. Sihani could not hold her tears when she reminisce the earthquake that hit her village on 28th September 2019. Besides loosing her house, her husband also passed away in temporary camp because of the injuries he sustained when the collapsed house hit him. Her spirit to continue her life was gone, until she got a new house (temporary shelter) from Habitat.

"I am already old, my house is gone and my husband is dead, what kind of work should I do to re-build my own house?", says Mrs. Sihani while her tear drops.

"Thank God now I have a home. Even if it is called a temporary shelter but for me this is home. Let me spend the rest of my life in this home. Work as best I can for my daily needs and grow my children," she said while closing the conversation.