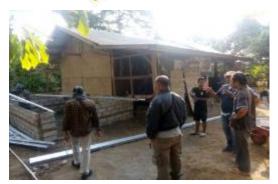

With the support of international and local donors, Habitat for Humanity Indonesia was able to raise resources that covered the emergency phase of the response to early recovery response

From October 2018 to September 2019, 2.565 families have been supported through various interventions, and one of them is transitional shelter in Sambo community funded by Yayasan Allianz Peduli

Achievement of the target to build 10 transitional shelters is 100%.