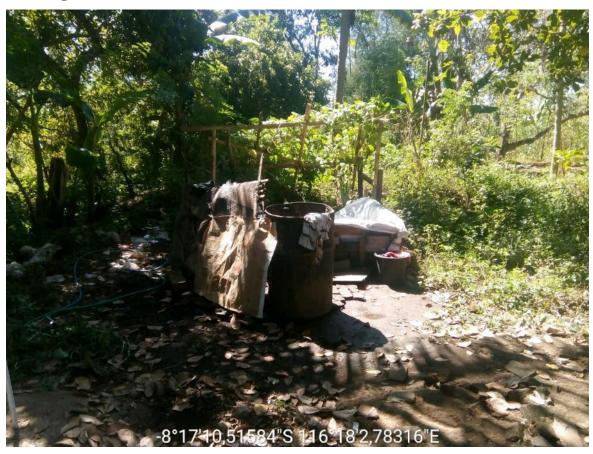

### 8 unit Individual Toilet FINISHED at Dusun Gumantar

| No | Address             | Name             | <b>GPS Coordinate</b>      | Time of Finish   |
|----|---------------------|------------------|----------------------------|------------------|
| 1  | Dusun Gumantar RT 1 | SUTIYA WADI T. Y | 8° 18' 15" S 116° 17' 2" E | 20 November 2019 |
| 2  | Dusun Gumantar RT 1 | SARUDIP          | 8° 18' 15" S 116° 17' 2" E | 20 November 2019 |
| 3  | Dusun Gumantar RT 1 | MULIAP           | 8° 18' 7" S 116° 17' 5" E  | 20 November 2019 |
| 4  | Dusun Gumantar RT 2 | UTIP             | 8° 18' 7" S 116° 17' 5" E  | 20 November 2019 |
| 5  | Dusun Gumantar RT 2 | ARIADI           | 8° 18' 10" S 116° 18' 2" E | 20 November 2019 |
| 6  | Dusun Gumantar RT 2 | ANIP             | 8° 17' 10" S 116° 18' 2" E | 20 November 2019 |
| 7  | Dusun Gumantar RT 1 | KARDAP           | 8° 18' 7" S 116° 17' 5" E  | 20 November 2019 |
| 8  | Dusun Gumantar RT 1 | MARSUDI          | 8° 18' 7" S 116° 17' 5" E  | 20 November 2019 |

# 4. UTIP