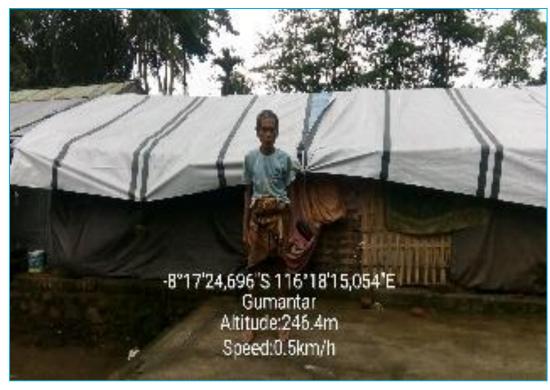

#### **Tinip Family**

"Just like getting a windfall," said Tinip (49). The community of RT 1, Dusun Dasan Tereng feels grateful because she was chosen to be a Habitat partner family and get toilet assistance. "My house was destroyed by the earthquake, and to defecate I had to go to the farm field. Previously, I often go to the forest to defecate, " said Tinip with a shy smile.

Tinip is one of the families who was affected by the earthquake. Her house was razed to the ground including the bathroom. "The earthquake that day taught me a lesson that to build a house is not just to build it, but also needs to know the security and strength of the house. Including the bathroom, "said Tinip.

Since her toilet was constructed by Habitat, Tinip and her husband Ardi (51) were very happy. "We don't need to go to the farm or the forest anymore. If you want to defecate at night, you don't need to go far, thank you for the attention and assistance from Habitat, " said Mrs. Tinip