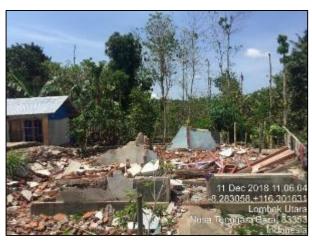

# CONDITION AFTER EARTHQUAKE IN CENTRAL SULAWESI

The status and condition of the houses in Dolo Selatan sub-district after the earthquake are below: