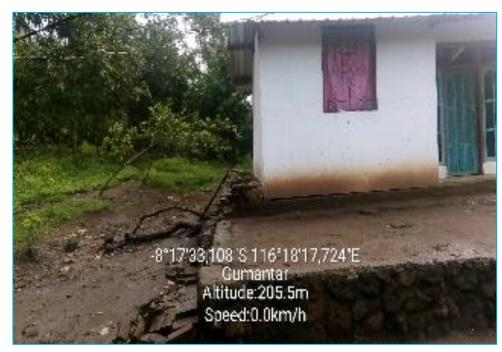

# 35 unit Transitional Shelter FINISHED at Dusun Gumantar and Dusun Paok Gading

| No. | Address                    | Homeowner   | GPS Coordinate                    | Donor                    |
|-----|----------------------------|-------------|-----------------------------------|--------------------------|
| 1   | Dusun Gumantar RT 01       | Hariadin    | 8° 17' 40" S 116° 17'22" E        | KILAU INDONESIA          |
| 2   | Dusun Gumantar RT 02       | Luhni       | 8° 17' 05" S 116° 17' 56" E       | Insight Investment (2/2) |
| 3   | Dusun Paok Gading RT 1     | Rasiyandi   | 8° 16' 0" S 116° 18' 48" E        | Bahana TCW               |
| 4   | Dusun Paok Gading RT<br>01 | Saerah      | 8° 16' 55" S 116° 17' 42" E       | BPAM Peduli              |
| 1 2 | Dusun Paok Gading RT<br>02 | Aludin      | 8° 17' 13" S 116° 17' 14" E       | ALZ INVM FO & CEO OFC    |
| 6   | Dusun Gumantar RT 01       | Suherman    | 8° 17' 06" S 116° 17' 58" E       | KELUARGA LOUWERIER       |
| 7   | Dusun Dasan Beleq RT 2     | Sumantrinem | 8° 17' 42" S 116° 17' 16" E       | PETER VAN ZYL            |
| 8   | Dusun Gumantar RT 02       | Sukari      | 8° 17' 26" S 116° 18' 14" E       | RDS GROUP                |
| 9   | Dusun Paok Gading RT 2     | Danawadi    | 8° 18' 15" S 116° 16' 59" E       | AdMedika                 |
| 10  | Dusun Gumantar RT 03       | Muniah      | 8° 16' 26" S 116° 17'35" E        | DELTA EVENT<br>ORGANIZER |
| 11  | Dusun Dasan Beleq RT 1     | Jumaah      | 8° 18' 8,39" S 116° 17' 8,31" E   | PT. MAREIN Tbk.          |
| 12  | Dusun Gumantar RT 02       | Rayutip     | 8° 17' 14" S 116° 18' 06" E       | IZZA & AZRA              |
| 13  | Dusun Gumantar RT 01       | Dasawi      | 8° 17' 24" S 116° 18' 15" E       | MII – METRODATA          |
| 14  | Dusun Dasan Beleq RT 2     | Satrawa     | 8° 17' 7" S 116° 18' 4" E         | MANDIRI INVESTASI        |
| 15  | Dusun Gumantar RT 01       | Samidin     | 8° 16' 29" S 116° 17' 46" E       | DANAREKSA<br>INVESMENT   |
| 16  | Dusun Gumantar RT 02       | Murini      | 8° 16′ 30″ S 116° 17′ 49″ E       | IndonesiaRe (2/10)       |
| 17  | Dusun Paok Gading RT 3     | Kayadi      | 8° 18' 25,31" S 116° 17' 37,54" E | IndonesiaRe (3/10)       |
| 18  | Dusun Paok Gading RT 2     | Inggetim    | 8° 17' 5" S 116° 18' 4" E         | IndonesiaRe (4/10)       |
| 19  | Dusun Paok Gading RT 3     | Mansah      | 8° 16′ 19" S 116° 18′ 43" E       | IndonesiaRe (5/10)       |
| 20  | Dusun Gumantar RT 02       | Naltip      | 8° 17' 40" S 116° 17' 22" E       | IndonesiaRe (6/10)       |