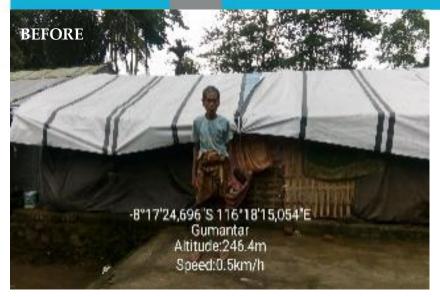

# **Gumantar Village**

- ✓ Gumantar village is part of Kayangan Sub-District, North Lombok District – West Nusa Tenggara
- ✓ There are 16 Hamlets with Habitat focus on 5 hamlet with population of 688 families
- ✓ Livelihood: 90% farmers, 5% daily laborers, 5% merchant & employee

# 35 unit Transitional Shelter FINISHED at Dusun Gumantar and Dusun Paok Gading

| No. | Address                    | Homeowner   | GPS Coordinate                    | Donor                    |
|-----|----------------------------|-------------|-----------------------------------|--------------------------|
| 1   | Dusun Gumantar RT 01       | Hariadin    | 8° 17' 40" S 116° 17'22" E        | KILAU INDONESIA          |
| 2   | Dusun Gumantar RT 02       | Luhni       | 8° 17' 05" S 116° 17' 56" E       | Insight Investment (2/2) |
| 3   | Dusun Paok Gading RT 1     | Rasiyandi   | 8° 16' 0" S 116° 18' 48" E        | Bahana TCW               |
| 4   | Dusun Paok Gading RT<br>01 | Saerah      | 8° 16' 55" S 116° 17' 42" E       | BPAM Peduli              |
| 1 2 | Dusun Paok Gading RT<br>02 | Aludin      | 8° 17' 13" S 116° 17' 14" E       | ALZ INVM FO & CEO OFC    |
| 6   | Dusun Gumantar RT 01       | Suherman    | 8° 17' 06" S 116° 17' 58" E       | KELUARGA LOUWERIER       |
| 7   | Dusun Dasan Beleq RT 2     | Sumantrinem | 8° 17' 42" S 116° 17' 16" E       | PETER VAN ZYL            |
| 8   | Dusun Gumantar RT 02       | Sukari      | 8° 17' 26" S 116° 18' 14" E       | RDS GROUP                |
| 9   | Dusun Paok Gading RT 2     | Danawadi    | 8° 18' 15" S 116° 16' 59" E       | AdMedika                 |
| 10  | Dusun Gumantar RT 03       | Muniah      | 8° 16' 26" S 116° 17'35" E        | DELTA EVENT<br>ORGANIZER |
| 11  | Dusun Dasan Beleq RT 1     | Jumaah      | 8° 18' 8,39" S 116° 17' 8,31" E   | PT. MAREIN Tbk.          |
| 12  | Dusun Gumantar RT 02       | Rayutip     | 8° 17' 14" S 116° 18' 06" E       | IZZA & AZRA              |
| 13  | Dusun Gumantar RT 01       | Dasawi      | 8° 17' 24" S 116° 18' 15" E       | MII – METRODATA          |
| 14  | Dusun Dasan Beleq RT 2     | Satrawa     | 8° 17' 7" S 116° 18' 4" E         | MANDIRI INVESTASI        |
| 15  | Dusun Gumantar RT 01       | Samidin     | 8° 16' 29" S 116° 17' 46" E       | DANAREKSA<br>INVESMENT   |
| 16  | Dusun Gumantar RT 02       | Murini      | 8° 16′ 30″ S 116° 17′ 49″ E       | IndonesiaRe (2/10)       |
| 17  | Dusun Paok Gading RT 3     | Kayadi      | 8° 18' 25,31" S 116° 17' 37,54" E | IndonesiaRe (3/10)       |
| 18  | Dusun Paok Gading RT 2     | Inggetim    | 8° 17' 5" S 116° 18' 4" E         | IndonesiaRe (4/10)       |
| 19  | Dusun Paok Gading RT 3     | Mansah      | 8° 16′ 19" S 116° 18′ 43" E       | IndonesiaRe (5/10)       |
| 20  | Dusun Gumantar RT 02       | Naltip      | 8° 17' 40" S 116° 17' 22" E       | IndonesiaRe (6/10)       |