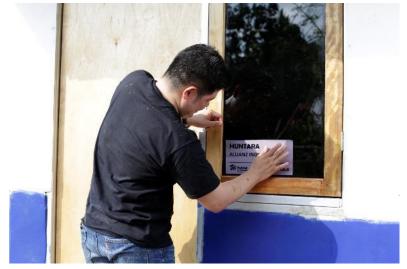

Walling

**Upper Partition** 

**Finishing** 

**Finished** 

Volunteers of Yayasan Allianz Peduli Constructing the T-Shelters on September 6th, 2019

Volunteers of Yayasan Allianz Peduli Constructing the T-Shelters on September 6<sup>th</sup>, 2019

Ceremonial handover to the community by Chairman of Yayasan Allianz Peduli