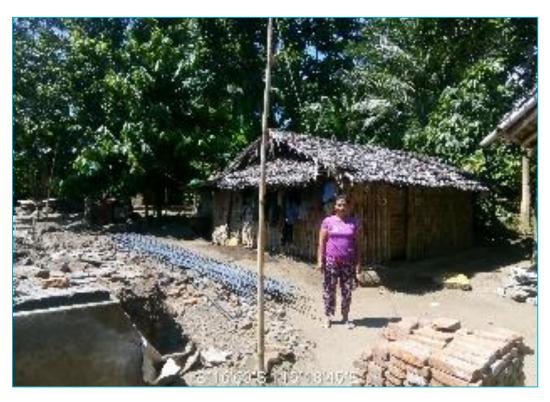

### 3. Sihani - Inspirasi Indonesia Membangun (2/5)

### Sihani Family

Mrs. Sihani could not hold her tears when she reminisce the earthquake that hit her village on 28th September 2019. Besides loosing her house, her husband also passed away in temporary camp because of the injuries he sustained when the collapsed house hit him. Her spirit to continue her life was gone, until she got a new house (temporary shelter) from Habitat.

"I am already old, my house is gone and my husband is dead, what kind of work should I do to re-build my own house?", says Mrs. Sihani while her tear drops.

"Thank God now I have a home. Even if it is called a temporary shelter but for me this is home. Let me spend the rest of my life in this home. Work as best I can for my daily needs and grow my children," she said while closing the conversation.