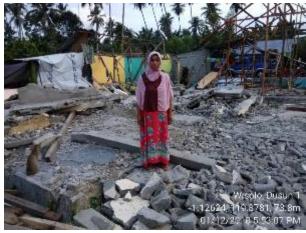

# CONDITION AFTER EARTHQUAKE IN CENTRAL SULAWESI

The status and condition of the houses in Dolo Selatan sub-district after the earthquake are below:

# PROJECT LOCATION in CENTRAL SULAWESI Funded by Yayasan Allianz Peduli