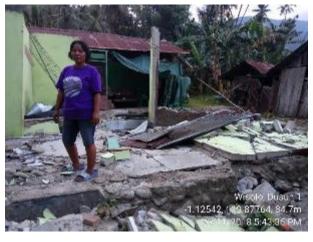

# CONDITION AFTER EARTHQUAKE IN CENTRAL SULAWESI

The status and condition of the houses in Dolo Selatan sub-district after the earthquake are below:

# **SAMBO Village**

- ✓ SAMBO village is part of Dolo Selatan Sub-District, Sigi District – Central Sulawesi
- ✓ There are 4 Hamlets: 334 Household, 1.437 people
- ✓ Livelihood: 53% farmers, 12% Carpentry,
   17% Labor, 1% Civil Servants; 2% Migran,
   15% Other