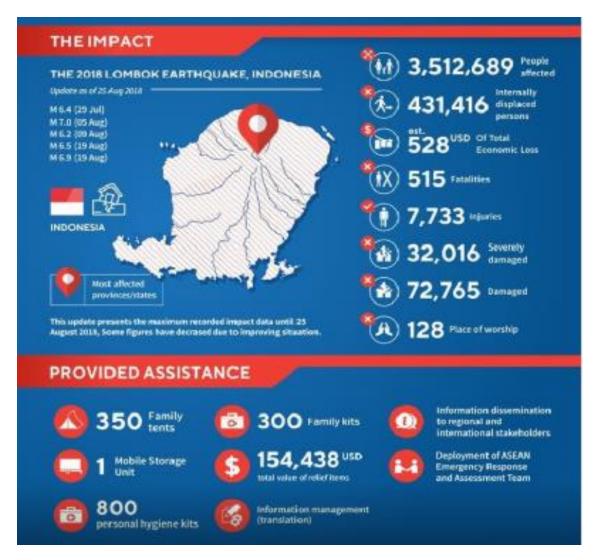

### BACKGROUND LOMBOK, WEST NUSA TENGGARA DISASTER RESPONSE

In response to the needs of affected families caused by the 6,4 Richter Scale earthquake on July 29<sup>th</sup>, 2018 and the 6,4 Richter Scale earthquake on August 5<sup>th</sup>, 2018 in Lombok, West Nusa Tenggara, Habitat for Humanity Indonesia launched an appeal for support to provide immediate relief and assist in the recovery enabling families to recover and rebuild their lives.

The overall aim of the Indonesia earthquake and tsunami disaster response program is to help at least 2,000 families or 25,000 people recover by focusing on immediate relief, transitional shelter, construction of core homes and community infrastructure improvements.