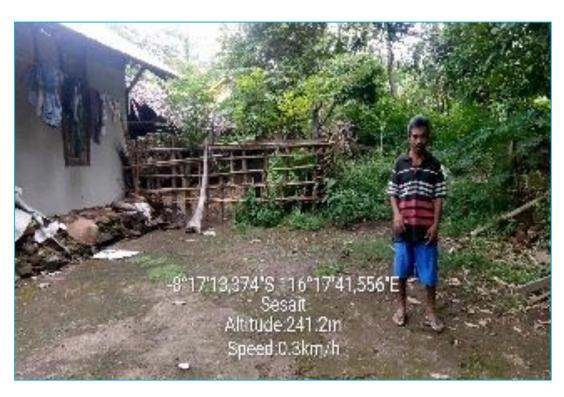

### **Dasawi Family**

For Mr. Dasawi's family, living with his child in an undecent temporary shelter is his only choice after an earthquake destroys his home.

Mr. Dasawi (70 y.o.) is an elderly and that creates limitation in doing his daily activities as a farmer. Receiving a proper temporary shelter from the Yayasan Allianz Peduli & Habitat is truly exciting news for his family because the Permanent Home from the government is still under construction & they don't know when it will be finished.