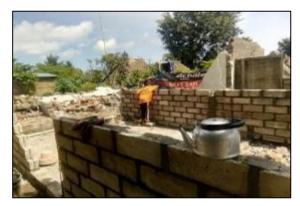

# CONDITION AFTER EARTHQUAKE IN CENTRAL SULAWESI

The status and condition of the houses in Dolo Selatan sub-district after the earthquake are below:

# PROJECT LOCATION in CENTRAL SULAWESI Funded by Yayasan Allianz Peduli