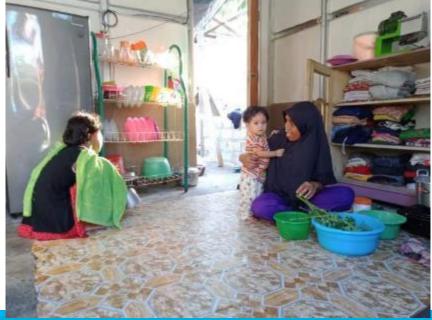

#### **Anip Family**

Their toilet was destroyed by the earthquake that happened last year. As a result, they had to bathe in the old toilet which was only covered by used clothes and plastics. For that reason Adi and his son were ashamed when they were bathing in a place that is not fully covered. The same thing was felt by Anip.

"When I want to take a shower I always wait for the sun to set, or at the dawn before many people wake up. I am very tortured, because the water flow is intermittent," said Anip. It's a relief if this family finally has a better, stronger, closed and safe toilet. "I am very thankful to Habitat, without this help, surely I would still be uncomfortable. In addition, the toilet from Habitat is also build strongly. Unlike my old toilet, the wall had gone, destroyed by the earthquake," said Anip.

During the construction process, this family had also actively helped the handyman who happened to be her deceased husband. "My late husband lifted the cement, concrete, sand, and others. When the handyman came, my late husband also helped him. So we feel that we really owned this toilet," she added.