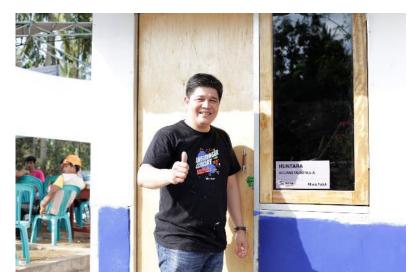

Walling

**Upper Partition** 

**Finishing** 

**Finished** 

Volunteers of Yayasan Allianz Peduli Constructing the T-Shelters on September 6th, 2019

Volunteers of Yayasan Allianz Peduli Constructing the T-Shelters on September 6<sup>th</sup>, 2019

Ceremonial handover to the community by Chairman of Yayasan Allianz Peduli