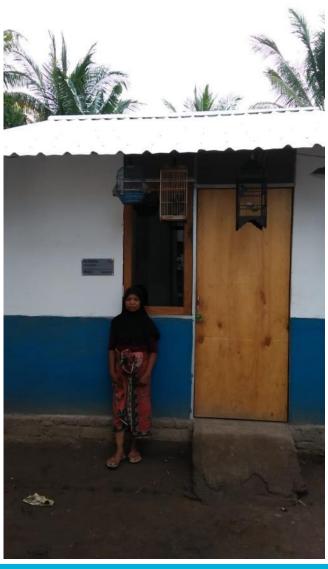

### Sihani Family

Mrs. Sihani could not hold her tears when she reminisce the earthquake that hit her village on 28th September 2019. Besides loosing her house, her husband also passed away in temporary camp because of the injuries he sustained when the collapsed house hit him. Her spirit to continue her life was gone, until she got a new house (temporary shelter) from Habitat.

"I am already old, my house is gone and my husband is dead, what kind of work should I do to re-build my own house?", says Mrs. Sihani while her tear drops.

"Thank God now I have a home. Even if it is called a temporary shelter but for me this is home. Let me spend the rest of my life in this home. Work as best I can for my daily needs and grow my children," she said while closing the conversation.

### 3. Sihani - Inspirasi Indonesia Membangun (2/5)