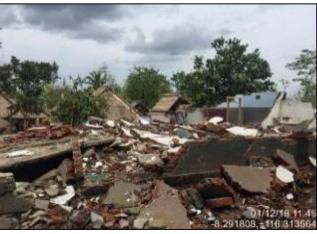

# CONDITION AFTER EARTHQUAKE IN CENTRAL SULAWESI

The status and condition of the houses in Dolo Selatan sub-district after the earthquake are below: