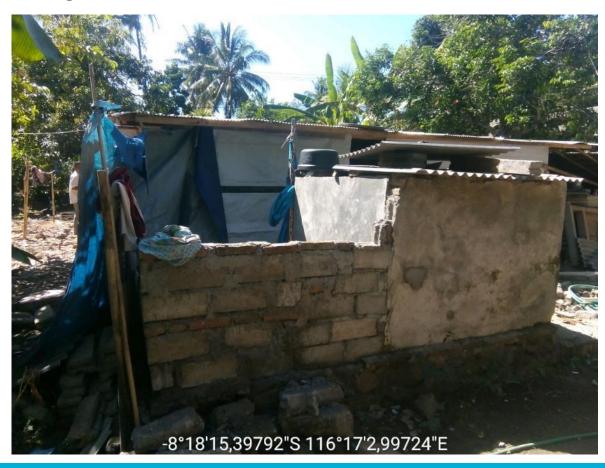

### 8 unit Individual Toilet FINISHED at Dusun Gumantar

| No | Address             | Name             | <b>GPS Coordinate</b>      | Time of Finish   |
|----|---------------------|------------------|----------------------------|------------------|
| 1  | Dusun Gumantar RT 1 | SUTIYA WADI T. Y | 8° 18' 15" S 116° 17' 2" E | 20 November 2019 |
| 2  | Dusun Gumantar RT 1 | SARUDIP          | 8° 18' 15" S 116° 17' 2" E | 20 November 2019 |
| 3  | Dusun Gumantar RT 1 | MULIAP           | 8° 18' 7" S 116° 17' 5" E  | 20 November 2019 |
| 4  | Dusun Gumantar RT 2 | UTIP             | 8° 18' 7" S 116° 17' 5" E  | 20 November 2019 |
| 5  | Dusun Gumantar RT 2 | ARIADI           | 8° 18' 10" S 116° 18' 2" E | 20 November 2019 |
| 6  | Dusun Gumantar RT 2 | ANIP             | 8° 17' 10" S 116° 18' 2" E | 20 November 2019 |
| 7  | Dusun Gumantar RT 1 | KARDAP           | 8° 18' 7" S 116° 17' 5" E  | 20 November 2019 |
| 8  | Dusun Gumantar RT 1 | MARSUDI          | 8° 18' 7" S 116° 17' 5" E  | 20 November 2019 |

#### 6. ANIP