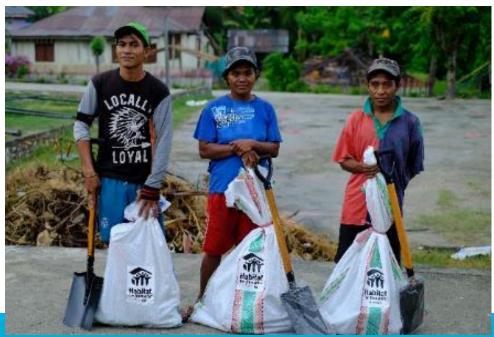

## GENERAL PROJECT ACCOMPLISHMENT IN CENTRAL SULAWESI

Habitat Indonesia is one of the key member in the Strategic Advisory Group of Sub Shelter Cluster managed by the Ministry of Social Affairs (Kemensos) and International Federation of Red Crescent and Red Cross (IFRC) that produced Temporary shelter approach guidelines that were endorsed and approved by the Governor of Central Sulawesi.

With the support of international and local donors, Habitat for Humanity Indonesia was able to raise resources that covered the emergency phase of the response to early recovery response

From October 2018 to September 2019, 2.565 families have been supported through various interventions, and one of them is transitional shelter in Sambo community funded by Yayasan Allianz Peduli