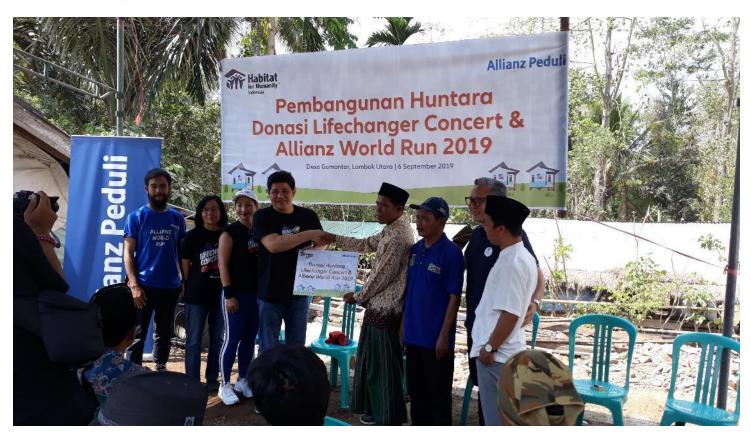

Walling

**Upper Partition** 

**Finishing** 

**Finished** 

Volunteers of Yayasan Allianz Peduli Constructing the T-Shelters on September 6th, 2019

Volunteers of Yayasan Allianz Peduli Constructing the T-Shelters on September 6<sup>th</sup>, 2019

Ceremonial handover to the community by Chairman of Yayasan Allianz Peduli