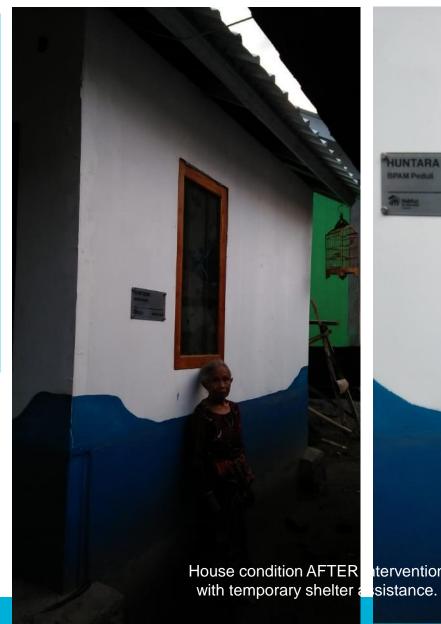

### 3. Sihani - Inspirasi Indonesia Membangun (2/5)

### 1. Hariadin – KILAU INDONESIA – Before & After

House condition BEFORE intervention

House condition AFTER intervention with temporary shelter assistance.