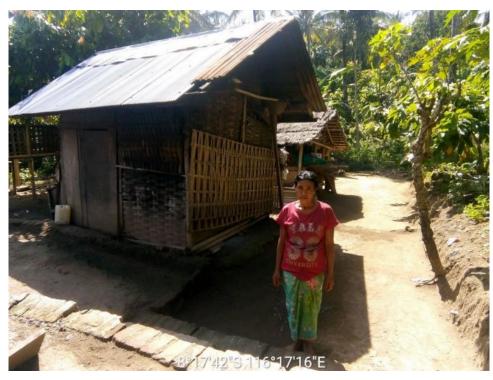

# **SAMBO Village**

- ✓ SAMBO village is part of Dolo Selatan Sub-District, Sigi District – Central Sulawesi
- ✓ There are 4 Hamlets: 334 Household, 1.437 people
- ✓ Livelihood: 53% farmers, 12% Carpentry,
   17% Labor, 1% Civil Servants; 2% Migran,
   15% Other

Achievement of the target to build 10 transitional shelters is 100%.