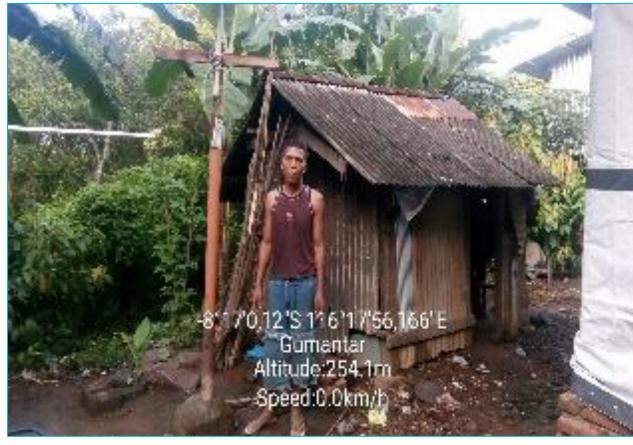

# **Gumantar Village**

- ✓ Gumantar village is part of Kayangan Sub-District, North Lombok District – West Nusa Tenggara
- ✓ There are 16 Hamlets with Habitat focus on 5 hamlet with population of 688 families
- ✓ Livelihood: 90% farmers, 5% daily laborers, 5% merchant & employee

# 35 unit Transitional Shelter FINISHED at Dusun Gumantar and Dusun Paok Gading

| No. | Address                    | Homeowner   | GPS Coordinate                    | Donor                    |
|-----|----------------------------|-------------|-----------------------------------|--------------------------|
| 1   | Dusun Gumantar RT 01       | Hariadin    | 8° 17' 40" S 116° 17'22" E        | KILAU INDONESIA          |
| 2   | Dusun Gumantar RT 02       | Luhni       | 8° 17' 05" S 116° 17' 56" E       | Insight Investment (2/2) |
| 3   | Dusun Paok Gading RT 1     | Rasiyandi   | 8° 16' 0" S 116° 18' 48" E        | Bahana TCW               |
| 4   | Dusun Paok Gading RT<br>01 | Saerah      | 8° 16' 55" S 116° 17' 42" E       | BPAM Peduli              |
| 1 2 | Dusun Paok Gading RT<br>02 | Aludin      | 8° 17' 13" S 116° 17' 14" E       | ALZ INVM FO & CEO OFC    |
| 6   | Dusun Gumantar RT 01       | Suherman    | 8° 17' 06" S 116° 17' 58" E       | KELUARGA LOUWERIER       |
| 7   | Dusun Dasan Beleq RT 2     | Sumantrinem | 8° 17' 42" S 116° 17' 16" E       | PETER VAN ZYL            |
| 8   | Dusun Gumantar RT 02       | Sukari      | 8° 17' 26" S 116° 18' 14" E       | RDS GROUP                |
| 9   | Dusun Paok Gading RT 2     | Danawadi    | 8° 18' 15" S 116° 16' 59" E       | AdMedika                 |
| 10  | Dusun Gumantar RT 03       | Muniah      | 8° 16' 26" S 116° 17'35" E        | DELTA EVENT<br>ORGANIZER |
| 11  | Dusun Dasan Beleq RT 1     | Jumaah      | 8° 18' 8,39" S 116° 17' 8,31" E   | PT. MAREIN Tbk.          |
| 12  | Dusun Gumantar RT 02       | Rayutip     | 8° 17' 14" S 116° 18' 06" E       | IZZA & AZRA              |
| 13  | Dusun Gumantar RT 01       | Dasawi      | 8° 17' 24" S 116° 18' 15" E       | MII – METRODATA          |
| 14  | Dusun Dasan Beleq RT 2     | Satrawa     | 8° 17' 7" S 116° 18' 4" E         | MANDIRI INVESTASI        |
| 15  | Dusun Gumantar RT 01       | Samidin     | 8° 16' 29" S 116° 17' 46" E       | DANAREKSA<br>INVESMENT   |
| 16  | Dusun Gumantar RT 02       | Murini      | 8° 16′ 30″ S 116° 17′ 49″ E       | IndonesiaRe (2/10)       |
| 17  | Dusun Paok Gading RT 3     | Kayadi      | 8° 18' 25,31" S 116° 17' 37,54" E | IndonesiaRe (3/10)       |
| 18  | Dusun Paok Gading RT 2     | Inggetim    | 8° 17' 5" S 116° 18' 4" E         | IndonesiaRe (4/10)       |
| 19  | Dusun Paok Gading RT 3     | Mansah      | 8° 16′ 19" S 116° 18′ 43" E       | IndonesiaRe (5/10)       |
| 20  | Dusun Gumantar RT 02       | Naltip      | 8° 17' 40" S 116° 17' 22" E       | IndonesiaRe (6/10)       |