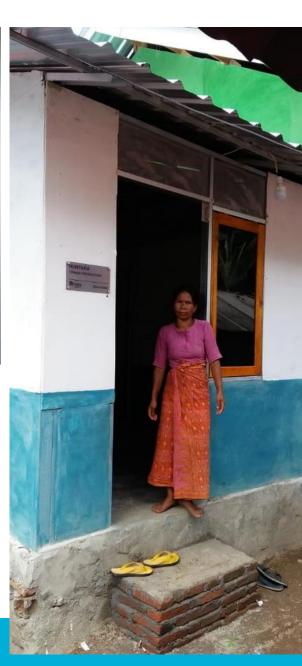

### Sihani Family

Mrs. Sihani could not hold her tears when she reminisce the earthquake that hit her village on 28th September 2019. Besides loosing her house, her husband also passed away in temporary camp because of the injuries he sustained when the collapsed house hit him. Her spirit to continue her life was gone, until she got a new house (temporary shelter) from Habitat.

"I am already old, my house is gone and my husband is dead, what kind of work should I do to re-build my own house?", says Mrs. Sihani while her tear drops.

"Thank God now I have a home. Even if it is called a temporary shelter but for me this is home. Let me spend the rest of my life in this home. Work as best I can for my daily needs and grow my children," she said while closing the conversation.