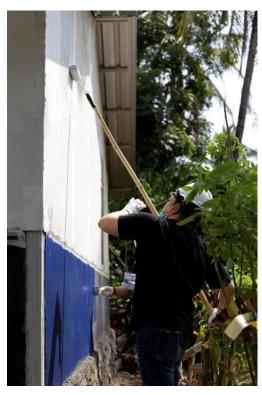

Walling

**Upper Partition** 

**Finishing** 

**Finished** 

Volunteers of Yayasan Allianz Peduli Constructing the T-Shelters on September 6th, 2019

Volunteers of Yayasan Allianz Peduli Constructing the T-Shelters on September 6<sup>th</sup>, 2019