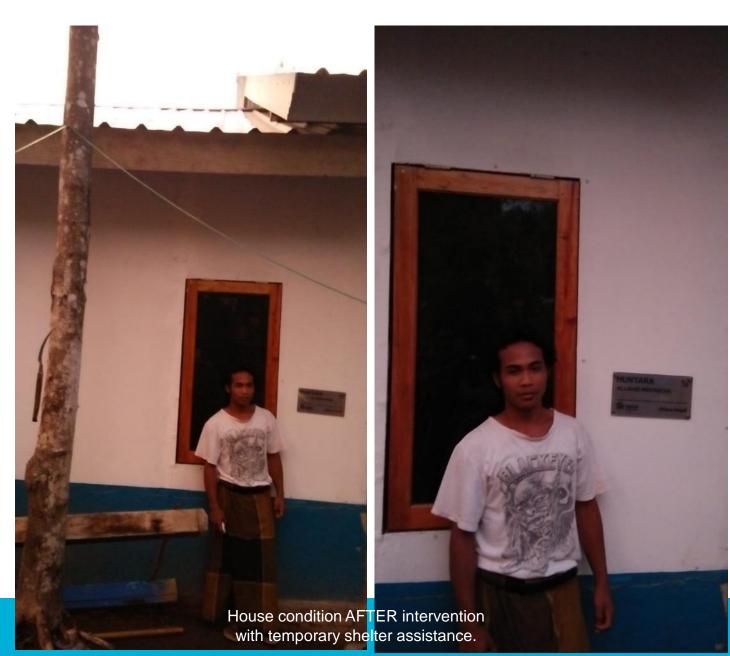

### 1. Hariadin – KILAU INDONESIA – Before & After

House condition BEFORE intervention

House condition AFTER intervention with temporary shelter assistance.