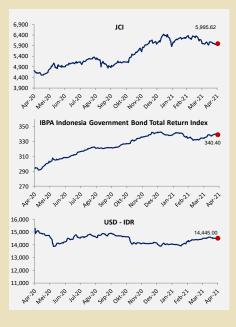

## Monday 03 May 2021

| Stock Market Indexes                                 | Last      | Change   | 1 Month        | YTD             | 1 Year          |
|------------------------------------------------------|-----------|----------|----------------|-----------------|-----------------|
| Indonesia - JCI                                      | 5,995.62  | ▼ -0.29% | <b>a</b> 0.17% | ▲ 0.28%         | <b>a</b> 27.12% |
| Indonesia - LQ45                                     | 893.73    | ▼ -0.46% | ▼ -1.00%       | ▼ -4.40%        | ▲ 25.24%        |
| Indonesia - JII                                      | 585.43    | ▲ 0.06%  | ▼ -3.34%       | ▼ -7.14%        | ▲ 7.91%         |
| US - Dow Jones                                       | 33,874.85 | ▼ -0.54% | <b>2.71%</b>   | ▲ 10.68%        | <b>▲</b> 42.79% |
| Europe - Stoxx 600                                   | 437.39    | ▼ -0.31% | <b>▲</b> 1.81% | <b>▲</b> 9.61%  | ▲ 29.64%        |
| Asia ex. Japan - MXFEJ                               | 840.45    | ▼ -1.18% | <b>2.83%</b>   | ▲ 5.04%         | ▲ 45.57%        |
| Hong Kong - Hang Seng                                | 28,724.88 | ▼ -1.97% | <b>a</b> 1.22% | ▲ 5.49%         | ▲ 16.56%        |
| Malaysia - KLCI                                      | 1,601.65  | ▼ -0.43% | <b></b> 1.79%  | ▼ -1.57%        | <b>a</b> 13.77% |
| Philippines - PCOMP                                  | 6,370.87  | ▼ -1.80% | ▼ -1.12%       | ▼ -10.55%       | 🔺 11.76%        |
| Singapore - STI                                      | 3,218.27  | ▼ -0.10% | <b>a</b> 1.67% | <b>a</b> 13.17% | ▲ 22.64%        |
| South Korea - KOSPI                                  | 3,147.86  | -0.83%   | <b>a</b> 2.82% | <b>9.55%</b>    | ▲ 61.63%        |
| Taiwan - TWSE                                        | 17,566.66 | ▼ 0.00%  | ▲ 6.91%        | <b>a</b> 19.24% | ▲ 59.81%        |
| Thailand - SET                                       | 1,583.13  | ▼ -0.46% | ▼ -0.26%       | ▲ 8.98%         | ▲ 21.62%        |
| Bond Index                                           |           |          |                |                 |                 |
| IBPA Indonesia Government Bond<br>Total Return Index | 340.40    | ▲ 0.09%  | ▲ 1.86%        | ▼ -0.70%        | ▲ 15.35%        |
| Exchange Rate                                        |           |          |                |                 |                 |
| USD-IDR                                              | 14.445.00 | ▲ 0.03%  | ▲ 0.55%        | ▼ -3.96%        | ▲ 2.94%         |

Source: Bloomberg. Data as of 30 Apr 2021.