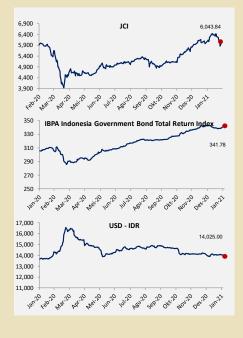

## Wednesday 03 February 2021

| Stock Market Indexes                                 | Last      | Change         | 1 Month         | YTD             | 1 Year          |
|------------------------------------------------------|-----------|----------------|-----------------|-----------------|-----------------|
| Indonesia - JCI                                      | 6,043.84  | ▼ -0.39%       | ▼ -1.00%        | <b>1.08%</b>    | <b>1.75</b> %   |
| Indonesia - LQ45                                     | 938.71    | ▼ -0.91%       | ▼ -2.08%        | <b>a</b> 0.41%  | ▼ -2.42%        |
| Indonesia - JII                                      | 632.41    | ▼ -0.02%       | ▼ -2.15%        | <u> </u>        | <b>▼</b> -1.62% |
| US - Dow Jones                                       | 30,687.48 | <b>1.57%</b>   | <b>△</b> 0.26%  | <b>7.53%</b>    | <b>a</b> 8.61%  |
| Europe - Stoxx 600                                   | 405.92    | <u> 1.29%</u>  | <b>1.73%</b>    | ▼ -2.39%        | <b>▽</b> -1.17% |
| Asia ex. Japan - MXFEJ                               | 870.67    | <b>1.31%</b>   | <b>▲</b> 8.82%  | <b>34.25%</b>   | <b>41.15</b> %  |
| Hong Kong - Hang Seng                                | 29,248.70 | <b>1.23%</b>   | <b>△</b> 7.41%  | <b>3.76%</b>    | <b>11.16%</b>   |
| Malaysia - KLCI                                      | 1,580.49  | <b>a</b> 0.90% | <b>▽</b> -2.87% | ▼ -0.52%        | <b>△</b> 3.23%  |
| Philippines - PCOMP                                  | 6,867.88  | <b>a</b> 0.78% | ▼ -4.58%        | ▼ -3.57%        | ▼ -4.62%        |
| Singapore - STI                                      | 2,917.29  | <b>△</b> 0.72% | <b>2.58%</b>    | ▼ -9.48%        | ▼ -7.50%        |
| South Korea - KOSPI                                  | 3,096.81  | <b>1.32%</b>   | <b>5.17%</b>    | <b>7.77%</b>    | <b>46.14%</b>   |
| Taiwan - TWSE                                        | 15,760.05 | <b>2.27%</b>   | <b>6.97%</b>    | <b>31.37%</b>   | <b>△</b> 37.10% |
| Thailand - SET                                       | 1,486.25  | <u> </u>       | <b>1.23%</b>    | <u>2.31%</u>    | ▼ -1.84%        |
| Bond Index                                           |           |                |                 |                 |                 |
| IBPA Indonesia Government Bond<br>Total Return Index | 341.78    | <b>△</b> 0.24% | ▼ -0.30%        | ▼ -0.30%        | <b>11.83</b> %  |
| Exchange Rate                                        |           |                |                 |                 |                 |
| USD-IDR                                              | 14,025.00 | ▼ -0.01%       | ▼ -0.94%        | <b>▽</b> -1.15% | ▼ -2.71%        |

Source: Bloomberg. Data as of 02 Feb 2021.